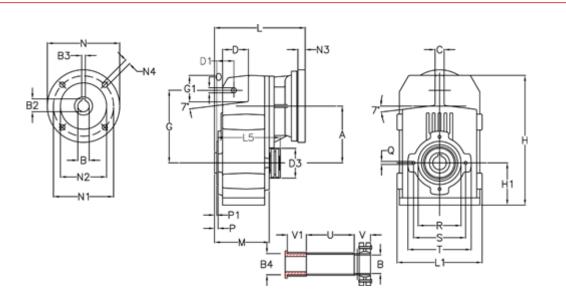

## Measures

| A = 211.30 | D1 = 65.0  | 15 = 222.0 | P1                                  | = 4.5    | V = 62  |
|------------|------------|------------|-------------------------------------|----------|---------|
| B = 55     | d3 = 120   | M = 163.0  | Q                                   | = M12x19 | V1 = 50 |
| B1 = 11    | G = 278    | N = 140    | R                                   | = 180    |         |
| B2 = 12.8  | G1 = 105.5 | N1 = 115   | S                                   | = 215    |         |
| B3 = 4     | H = 479.0  | N2 = 95    | Т                                   | = 250    |         |
| B4 = 55    | H1 = 144.0 | N4 = M8x19 | Tightening torque Nm adapter bushin | g = 6.0  |         |
| C = 20     | L = 268.0  | O = 22     | Tightening torque Nm shrink disc    | = 12.0   |         |
| D = 93.5   | L1 = 273   | P = 8.5    | U                                   | = 91.0   |         |